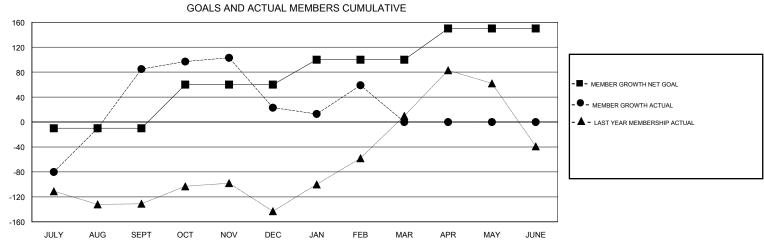

## **LOCATION NIGERIA BASSEY EDEM GMT CA** Clubs Members RESULTS FOR 2018-2019 RESULTS FOR 2018-2019 NEW CLUB GOAL NEW CLUBS DROPPED CLUBS MEMBER GROWTH NET MEMBER GROWTH DROPPED QUARTER QUARTER GOAL ACTUAL MEMBERS ACTUAL (including transfers) 2 5 5 -10 229 136 JULY/AUG/SEPT JULY/AUG/SEPT 2 2 70 89 149 OCT/NOV/DEC OCT/NOV/DEC 2 2 71 40 34 JAN/FEB/MAR JAN/FEB/MAR